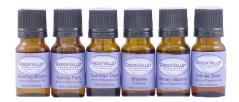

### aVeil Natural Perfume

Personal Massage Rollers

ne in a bottle. Available in the following essential \$9.95 each fume blends based in coconut oil: Spring Party, er Days, Shades of Autumn, Winter Warmth, Morning Bloom and Infinite Bliss. \$49.75 Set Glass vial, with a convenient no-spill roller top. 7ml