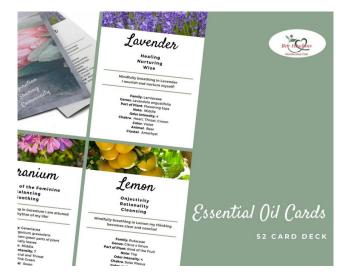

### **Essential Oil Cards**

An inspirational 52 card deck of essential oils by Bev Hawkins. A fun way to choose essential oils intuitively, these essential oil cards also provide an opportunity to learn more about each essential oil. Each card features a beautiful, full-colour photograph of each plant. \$35.00